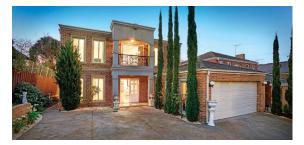

801 Glenferrie Road Hawthorn

24 Summerhill Road, Glen Iris Sold for \$2,450,000

33 Staughton Road, Glen Iris Sold for \$2,923,000

25 Dent Street, Glen Iris Sold for \$1,705,000

38 Staughton Road, Glen Iris Sold for \$2,900,000