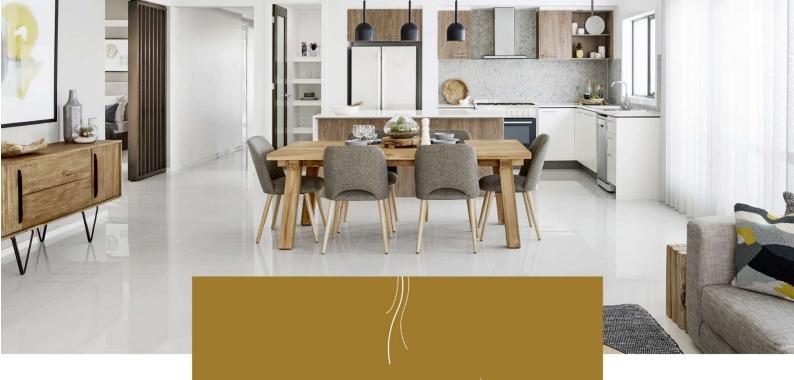

## TILING TO TIMBER LAMINATE FLOORING

Upgrade from tiling in living/dining/entrance to 8mm floating timber laminate flooring (all wet areas to *remain tiled*) *FREE* 

## CARPET TO TIMBER LAMINATE FLOORING 🗌

Upgrade from carpet in bedrooms to 8mm floating timber laminate flooring (all wet areas to remain tiled) **\$50 p/sqm** 